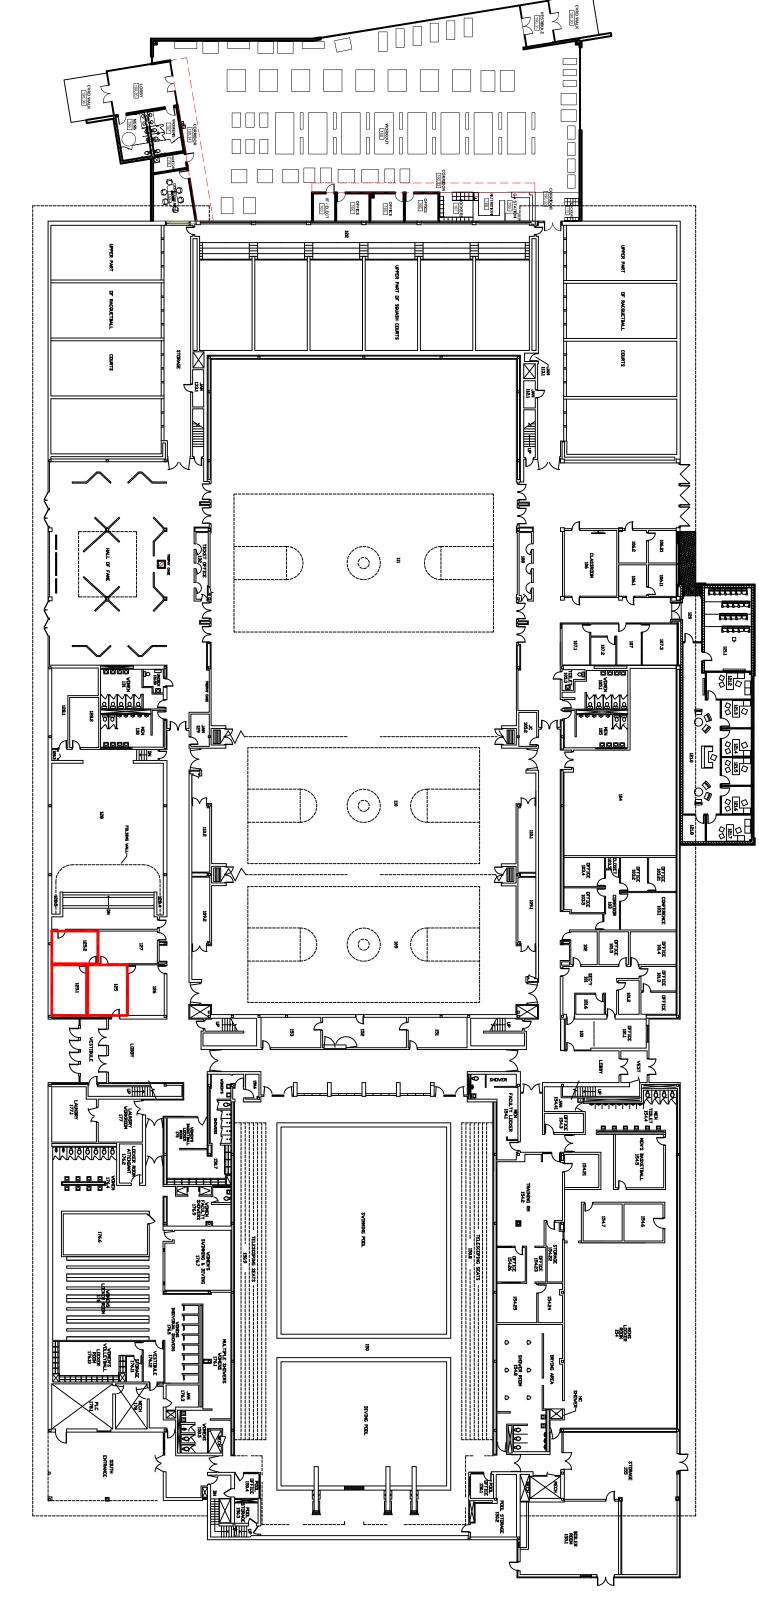

W:\FPM Design Const Services\Building Projects\080\_Matthaei\_Phys\_Edu\_Ctr\080-354843\_KHS Office Renovations\3.0\_Design\A\_Drawings\_Specs\4.0\_SD\080-01-BG.dwg, 3/31/2023 2:25:24 PM, Adobe PDF

BUILDING #080 FIRST FLOOR

FREDERICK C. MATTHAEI PHYSICAL EDUCATION CENTER

DISCLAMER:
WAYNE STATE UNIVERSITY, FACILITIES PLANNING AND MANAGEMENT
MAKES THESE DOCUMENTS AVAILABLE ON AN "AS IS" BASIS.
THESE DRAWINGS WERE CREATED USING AUTOCAD FROM AUTODESK AND
ARE ACCURATE FOR SPACE MANAGEMENT, "FLOOR PLAN" USE. THE
USERS WILL HOLD HARMLESS WISU, ITS OFFICERS, AGENTS, AND
EMPLOYEES FROM DAMAGES OR COST, INCLUDING REASONABLE
ATTORNEY'S FEES, ARISING FROM THE USE OF THESE DRAWINGS.