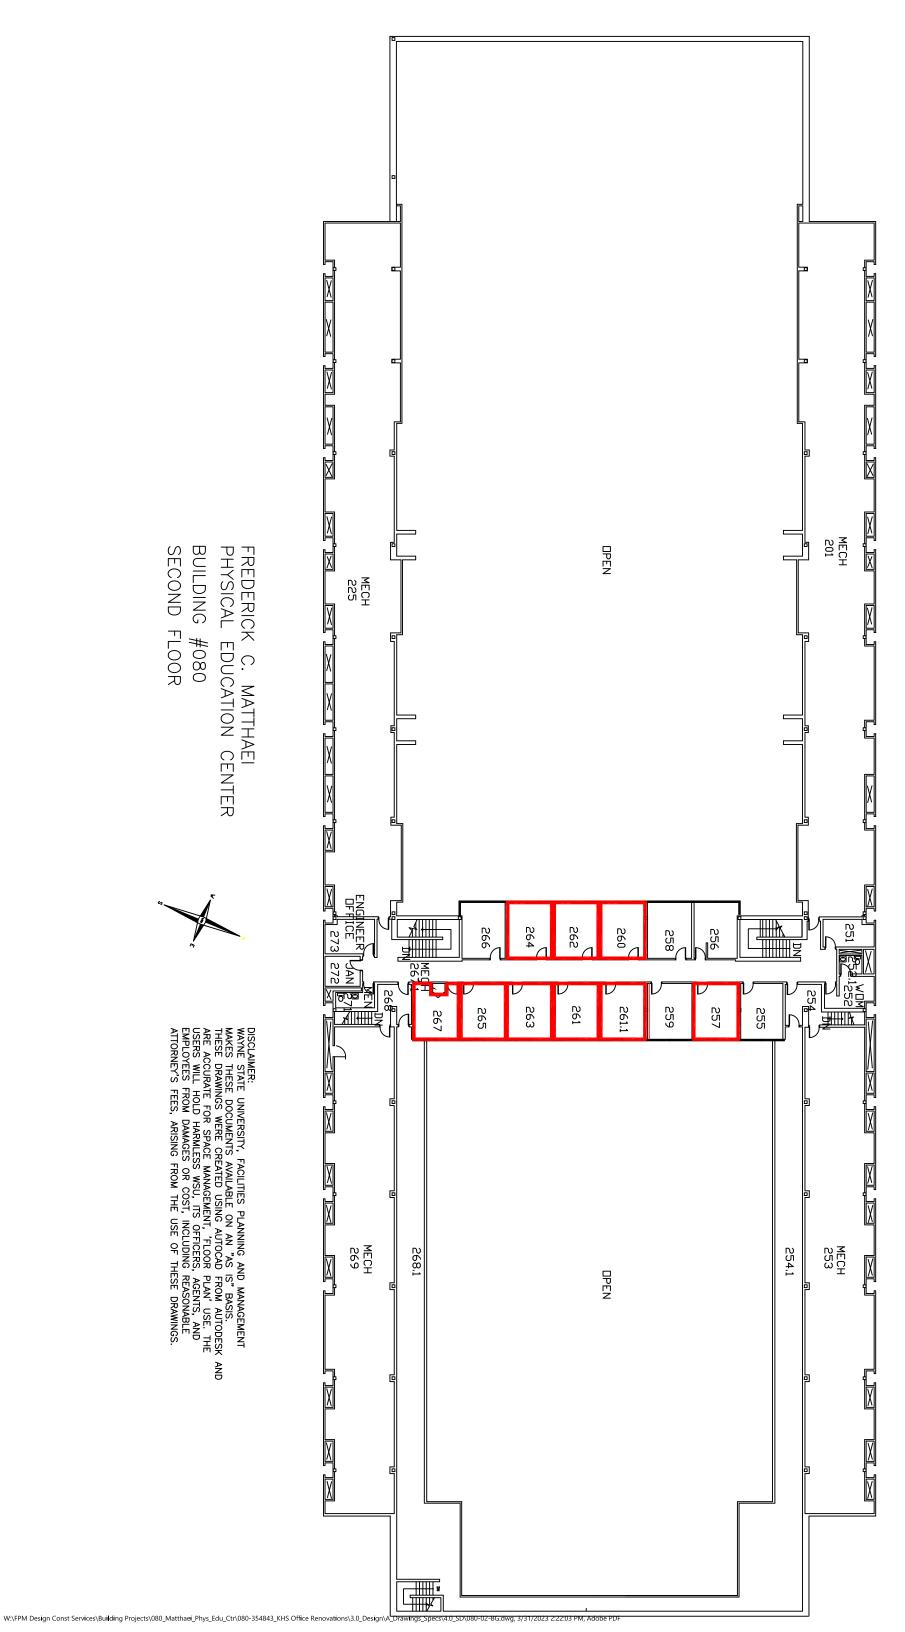

SECOND FLOOR FREDERICK C. MATTHAEI PHYSICAL EDUCATION CENTER BUILDING #080

DISCLAIMER:
WAYNE STATE UNIVERSITY, FACILITIES PLANNING AND MANAGEMENT
WAYNE STATE UNIVERSITY AVAILABLE ON AN "AS IS" BASIS.

THESE DRAWINGS WERE CREATED USING AUTOCAD FROM AUTODESK AND
ARE ACCURATE FOR SPACE MANAGEMENT, 'FLOOR PLAN' USE. THE
USERS WILL HOLD HARMLESS WSU, ITS OFFICERS, AGENTS, AND
EMPLOYEES FROM DAMAGES OR COST, INCLUDING REASONABLE
ATTORNEY'S FEES, ARISING FROM THE USE OF THESE DRAWINGS.