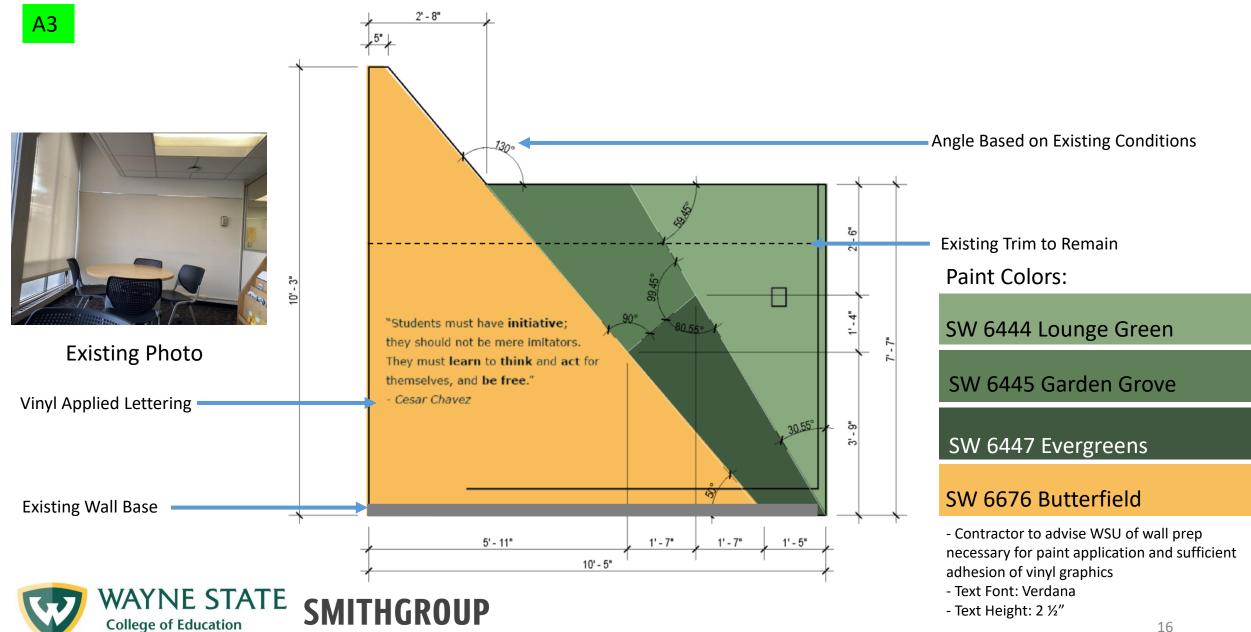

#### WSU College of Education Graphics | 2024.02.01

Text Font: Verdana
Text Height: 2 ½"

WAYNE STATE College of Education

#### WSU College of Education Graphics | 2024.02.01

- Text Font: Verdana

- Text Height: 2 ½"