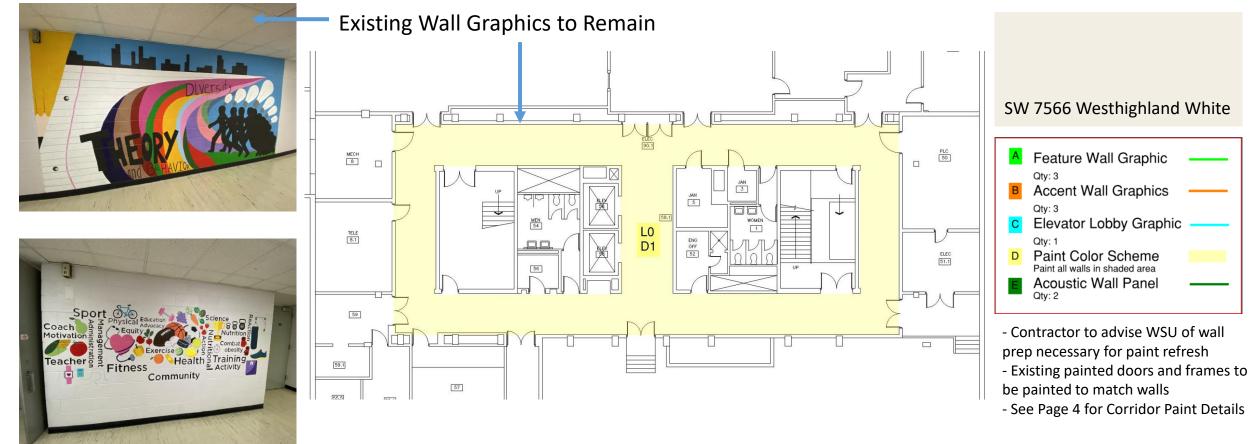

#### WSU College of Education Graphics | 2024.02.01

Existing Wall Graphics to Remain

**Corridor Paint Color:** 

#### SW 7566 Westhighland White

Contractor to advise WSU of wall prep necessary for paint refresh
Existing painted doors and frames to be painted to match walls
See Page 4 for Corridor Paint Details

Existing Photos