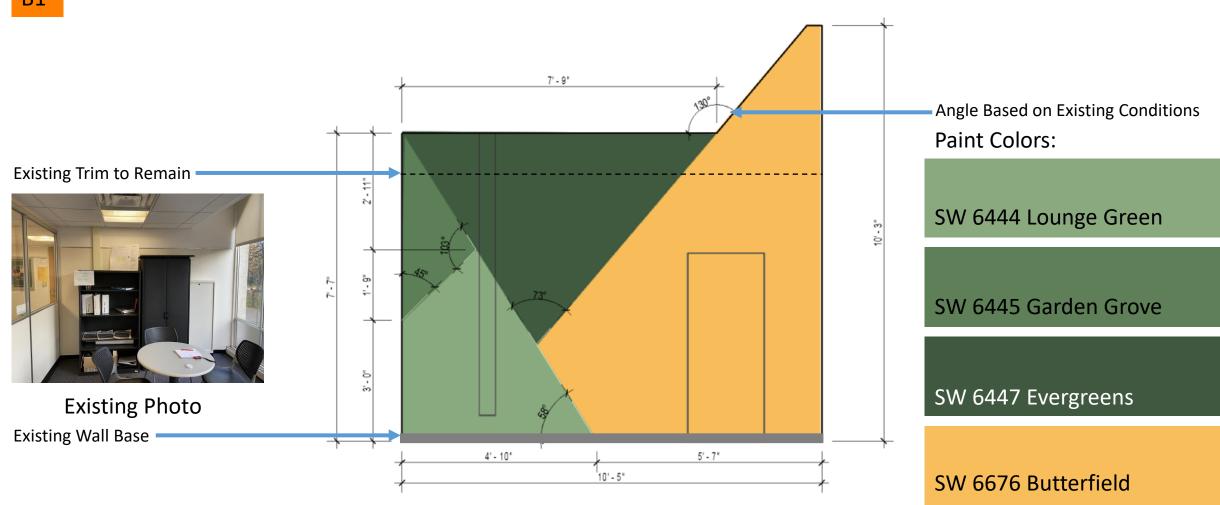

#### Lounge 257 Level 2 East, North Wall

B1

- Contractor to advise WSU of wall prep necessary for paint refresh