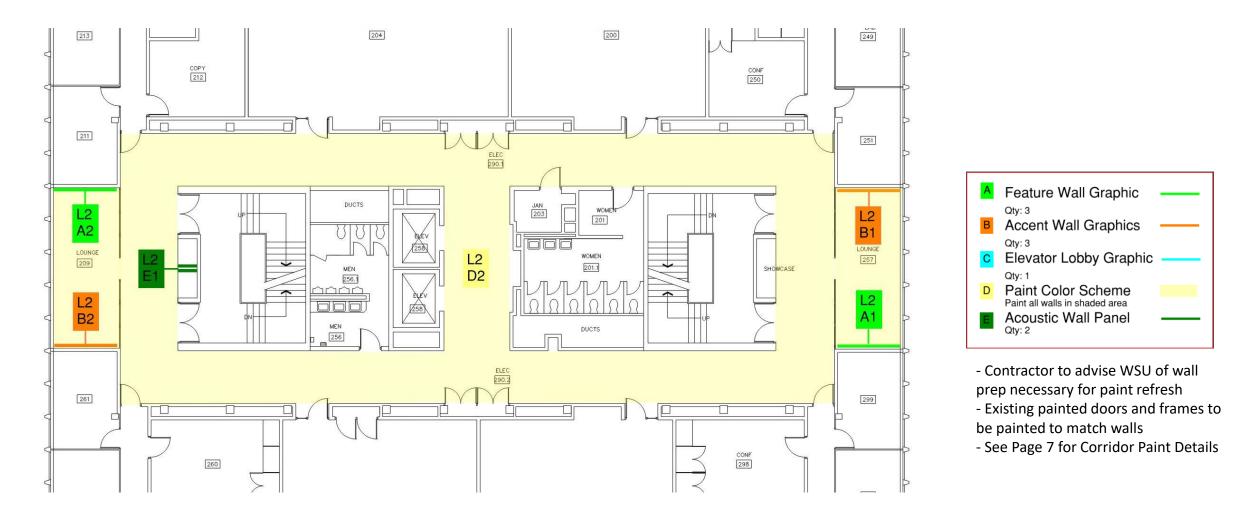

## **140-403292 College of Education – Wall Paint and Graphic Project** 2024.02.01

# WARROR OR STRONG

**Base bid includes the following areas:** Levels 1 through 4 main hallways Study lounge rooms 209, 257 and 350 Level 2 phone booths

Add Alternate 1: Basement Level main hallway

WAYNE STATE