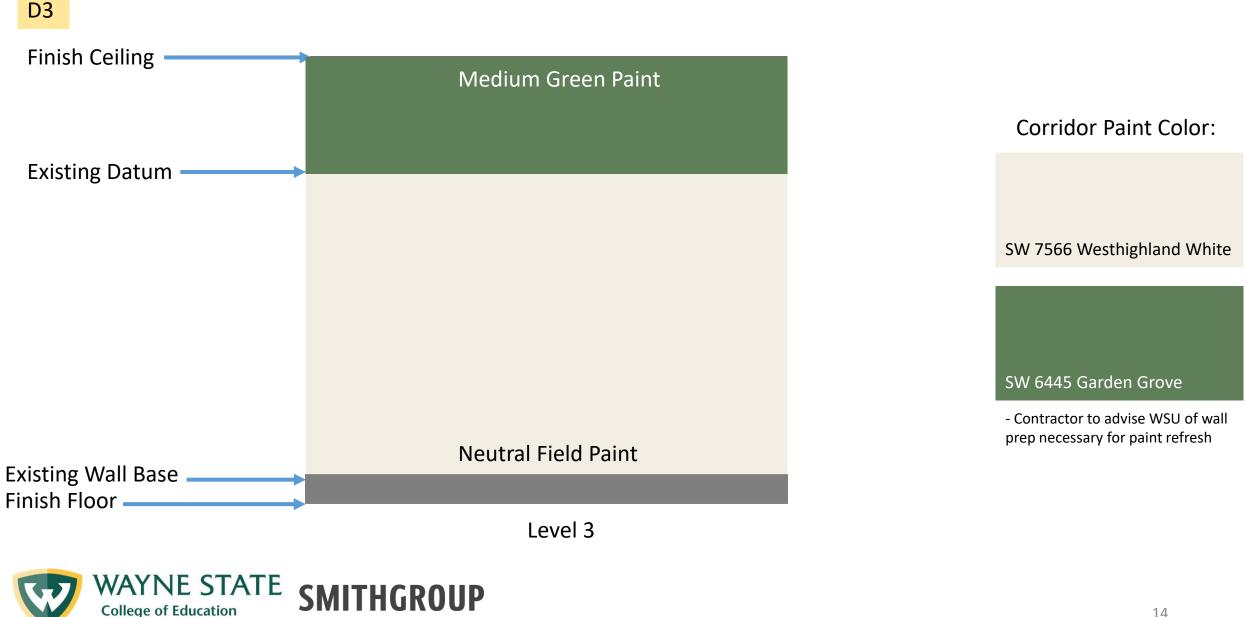

Corridor Paint Color:

#### SW 7566 Westhighland White

Contractor to advise WSU of wall prep necessary for paint refresh
Existing painted doors and frames to be painted to match walls
See Page 4 for Corridor Paint Details

Existing Photos

#### WSU College of Education Graphics | 2024.02.01

Corridor Paint Color:

SW 7566 Westhighland White

- Contractor to advise WSU of wall prep necessary for paint refresh