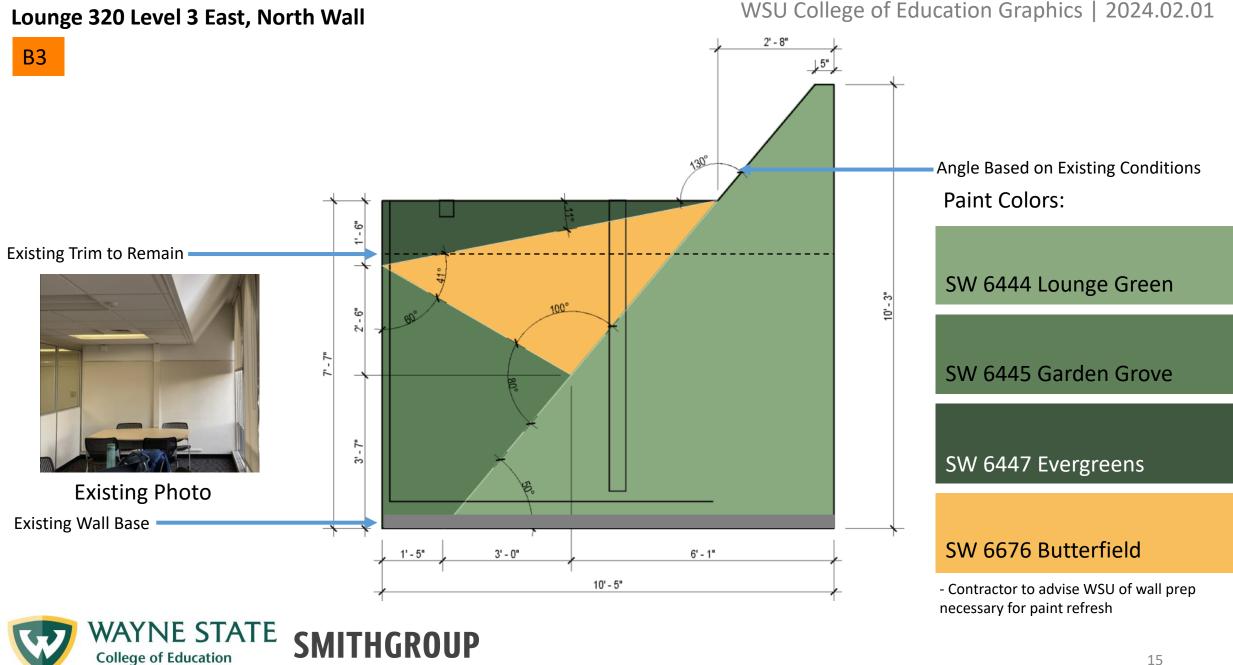

#### Lounge 257 Level 2 East, North Wall

B1

- Contractor to advise WSU of wall prep necessary for paint refresh