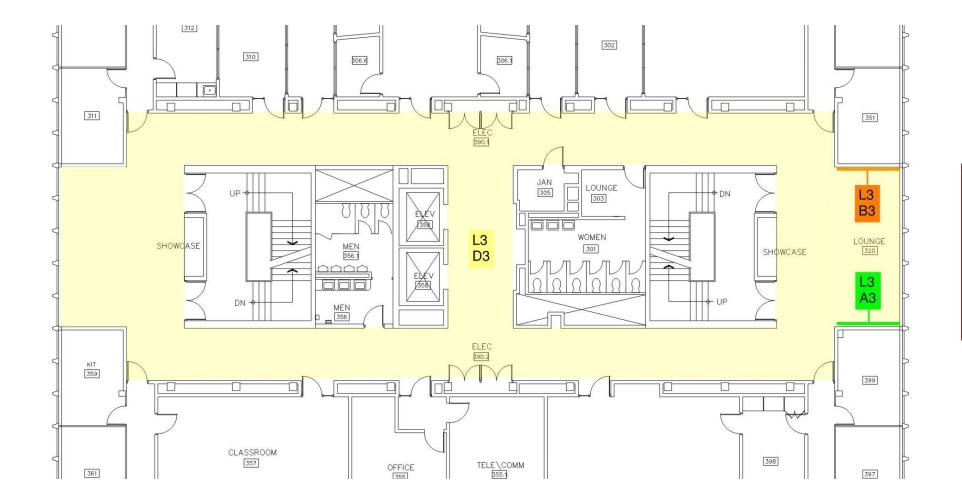

h Wall

B1



- Contractor to advise WSU of wall prep necessary for paint refresh



#### Lounge 257 Level 2 East, South Wall

#### WSU College of Education Graphics | 2024.02.01

Text Font: Verdana
Text Height: 2 ½"



WAYNE STATE College of Education

#### Lounge 209 Level 2 West, North Wall

#### WSU College of Education Graphics | 2024.02.01

- Text Font: Verdana

- Text Height: 2 ½"





#### Lounge 209 Level 2 West, South Wall



#### **Level 2 Phone Booths**

Quantity: 2

E1

WSU College of Education Graphics | 2024.02.01

**Corridor Paint Colors:** 

SW 7566 Westhighland White Acoufelt above counter done by others SW 6445 Garden Grove Acoufelt Fracture, Intersect Paint scheme to Acoustic Panel: continue inside phone booths Oregano **OR18** 

**Existing Photo** 

Install Example







Contractor to advise WSU of wall prep necessary for paint refresh
Existing painted doors and frames to be painted to match walls
See Page 14 for Corridor Paint Details







#### Lounge 320 Level 3 East, South Wall