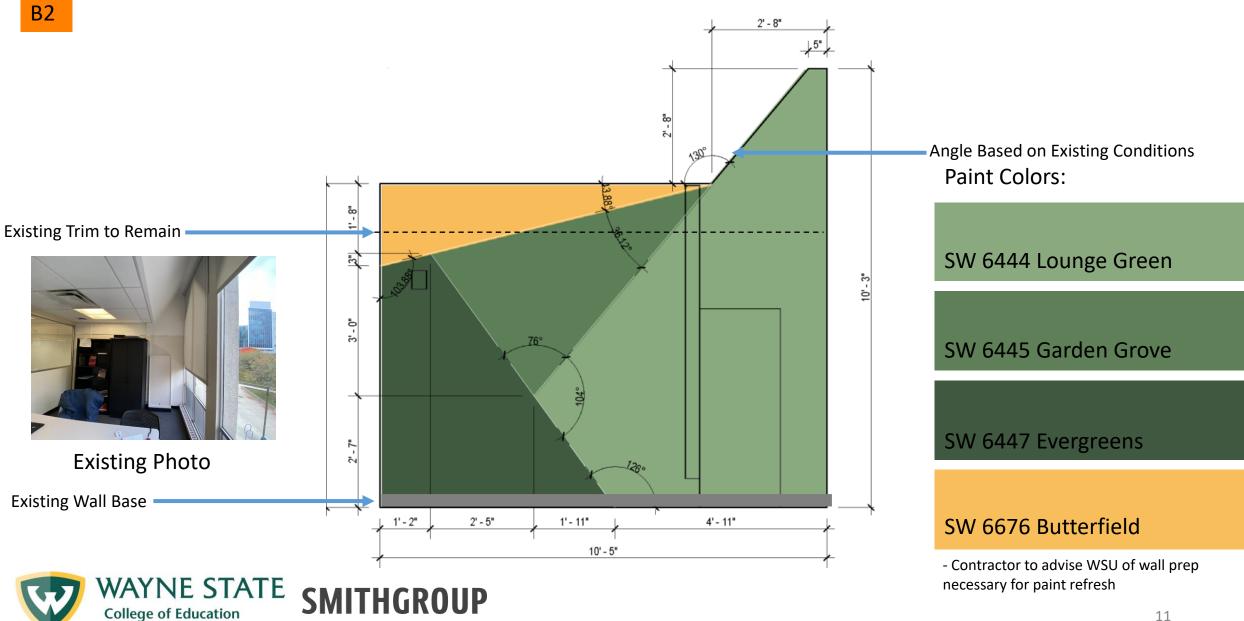

of Education Graphics | 2024.02.01





Corridor Paint Color:

SW 7566 Westhighland White

- Contractor to advise WSU of wall prep necessary for paint refresh

#### Level 1 Elevator Lobby

**College of Education** 

#### WSU College of Education Graphics | 2024.02.01

C1



Paint Colors:

5





**College of Education** 





#### Lounge 257 Level 2 East, North Wall

B1



- Contractor to advise WSU of wall prep necessary for paint refresh



#### Lounge 257 Level 2 East, South Wall

#### WSU College of Education Graphics | 2024.02.01

Text Font: Verdana
Text Height: 2 ½"



WAYNE STATE College of Education

#### Lounge 209 Level 2 West, North Wall

#### WSU College of Education Graphics | 2024.02.01

- Text Font: Verdana

- Text Height: 2 ½"





#### Lounge 209 Level 2 West, South Wall



#### **Level 2 Phone Booths**

Quantity: 2

E1

WSU College of Education Graphics | 2024.02.01

**Corridor Paint Colors:** 

SW 7566 Westhighland White Acoufelt above counter done by others SW 6445 Garden Grove Acoufelt Fracture, Intersect Paint scheme to Acoustic Panel: continue inside phone booths Oregano **OR18** 

**Existing Photo** 

Install Example







Contractor to advise WSU of wall prep necessary for paint refresh
Existing painted doors and frames to be painted to match walls
See Page 14 for Corridor Paint Details







#### Lounge 320 Level 3 East, South Wall