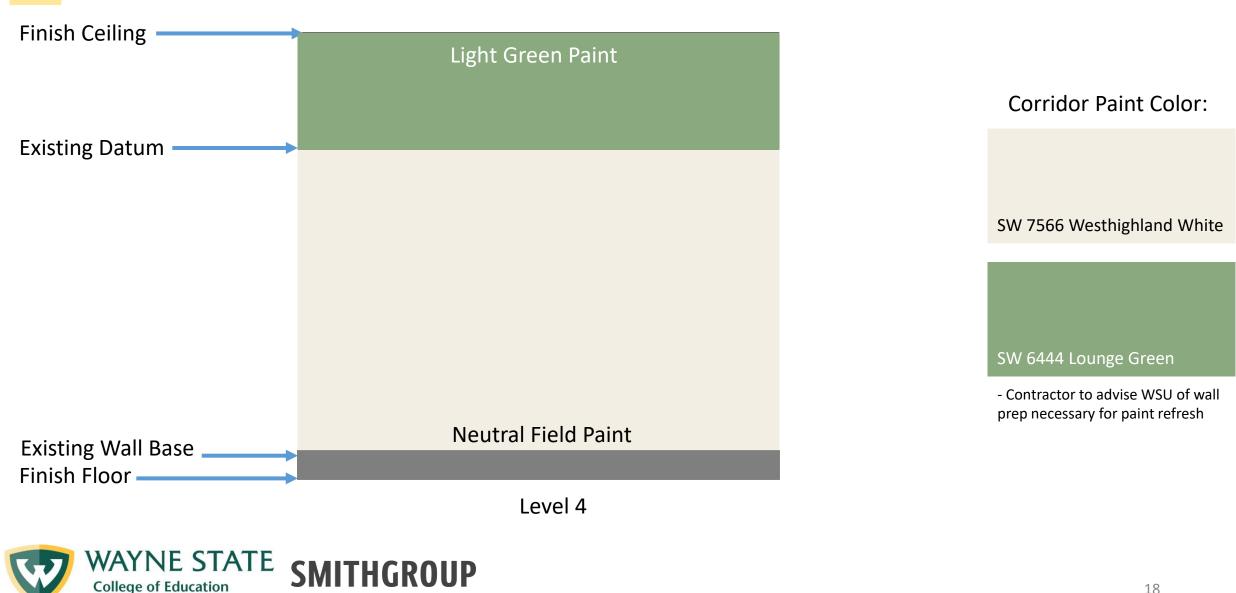

Corridor Paint Color:

#### SW 7566 Westhighland White

Contractor to advise WSU of wall prep necessary for paint refresh
Existing painted doors and frames to be painted to match walls
See Page 4 for Corridor Paint Details

Existing Photos