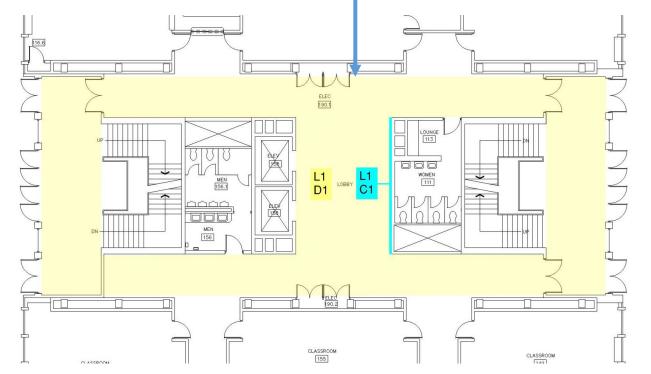

#### Level 1 Elevator Lobby

**College of Education** 

#### WSU College of Education Graphics | 2024.02.01

C1

Paint Colors:

5

**College of Education** 