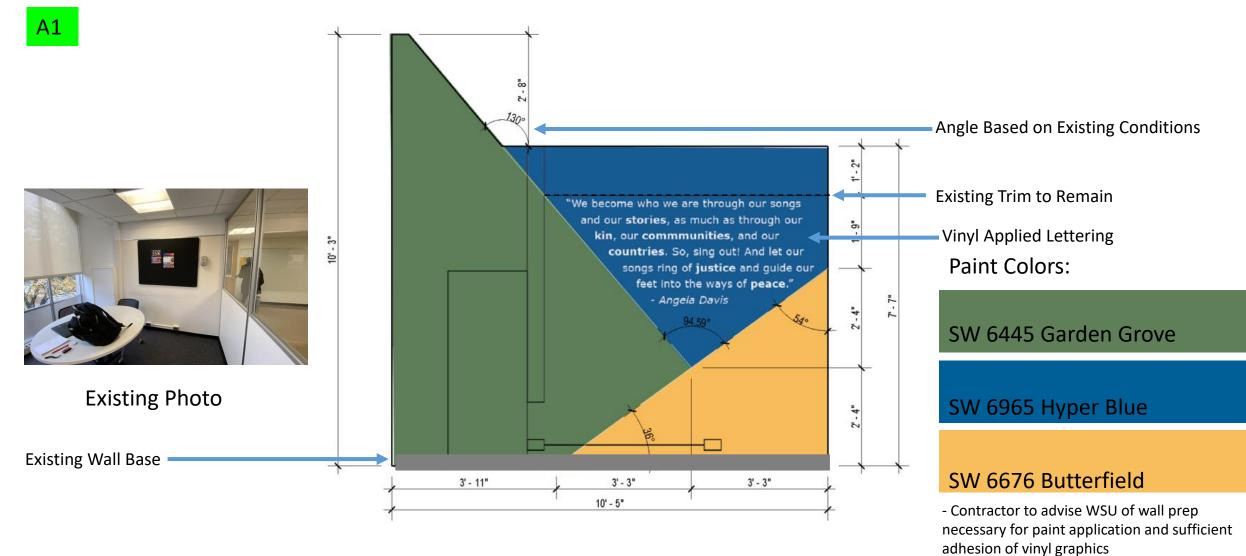

#### Lounge 257 Level 2 East, North Wall

B1

- Contractor to advise WSU of wall prep necessary for paint refresh

#### WSU College of Education Graphics | 2024.02.01

Text Font: Verdana
Text Height: 2 ½"

WAYNE STATE College of Education