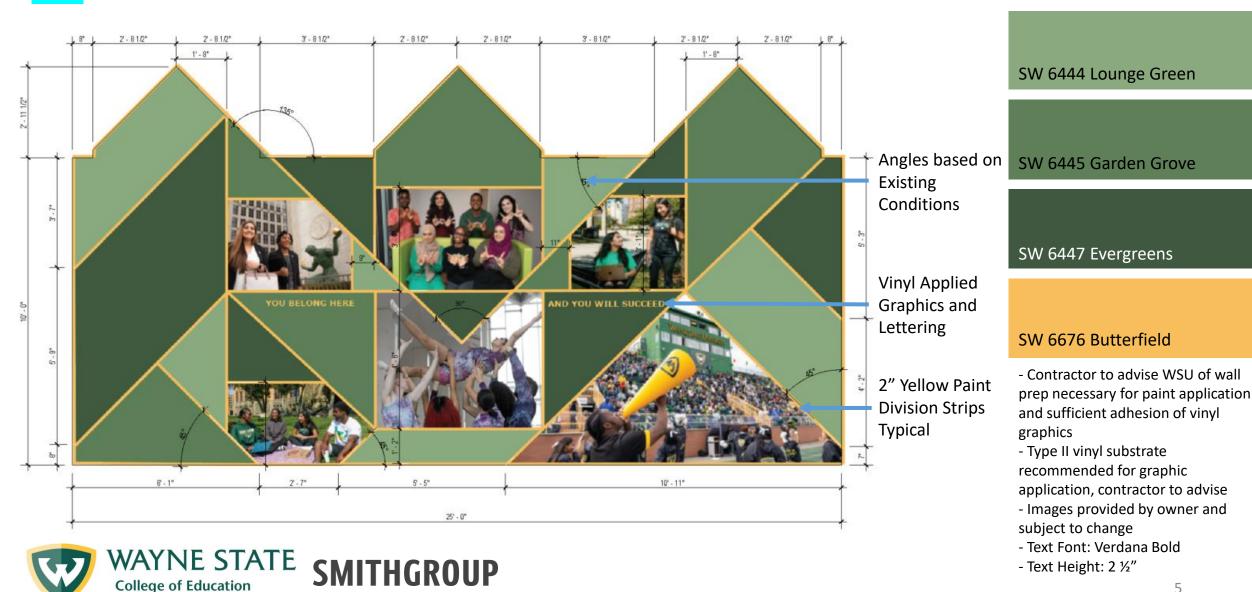

#### Level 1 Elevator Lobby

**College of Education** 

#### WSU College of Education Graphics | 2024.02.01

C1

Paint Colors:

5

**College of Education** 