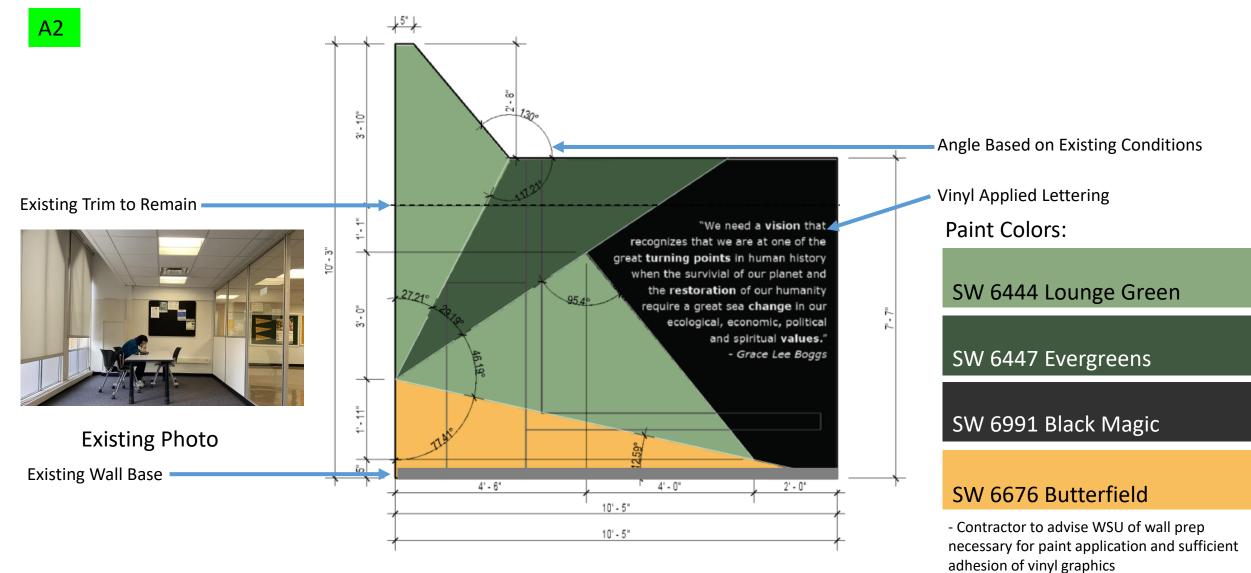

#### Lounge 209 Level 2 West, North Wall

#### WSU College of Education Graphics | 2024.02.01

- Text Font: Verdana

- Text Height: 2 ½"