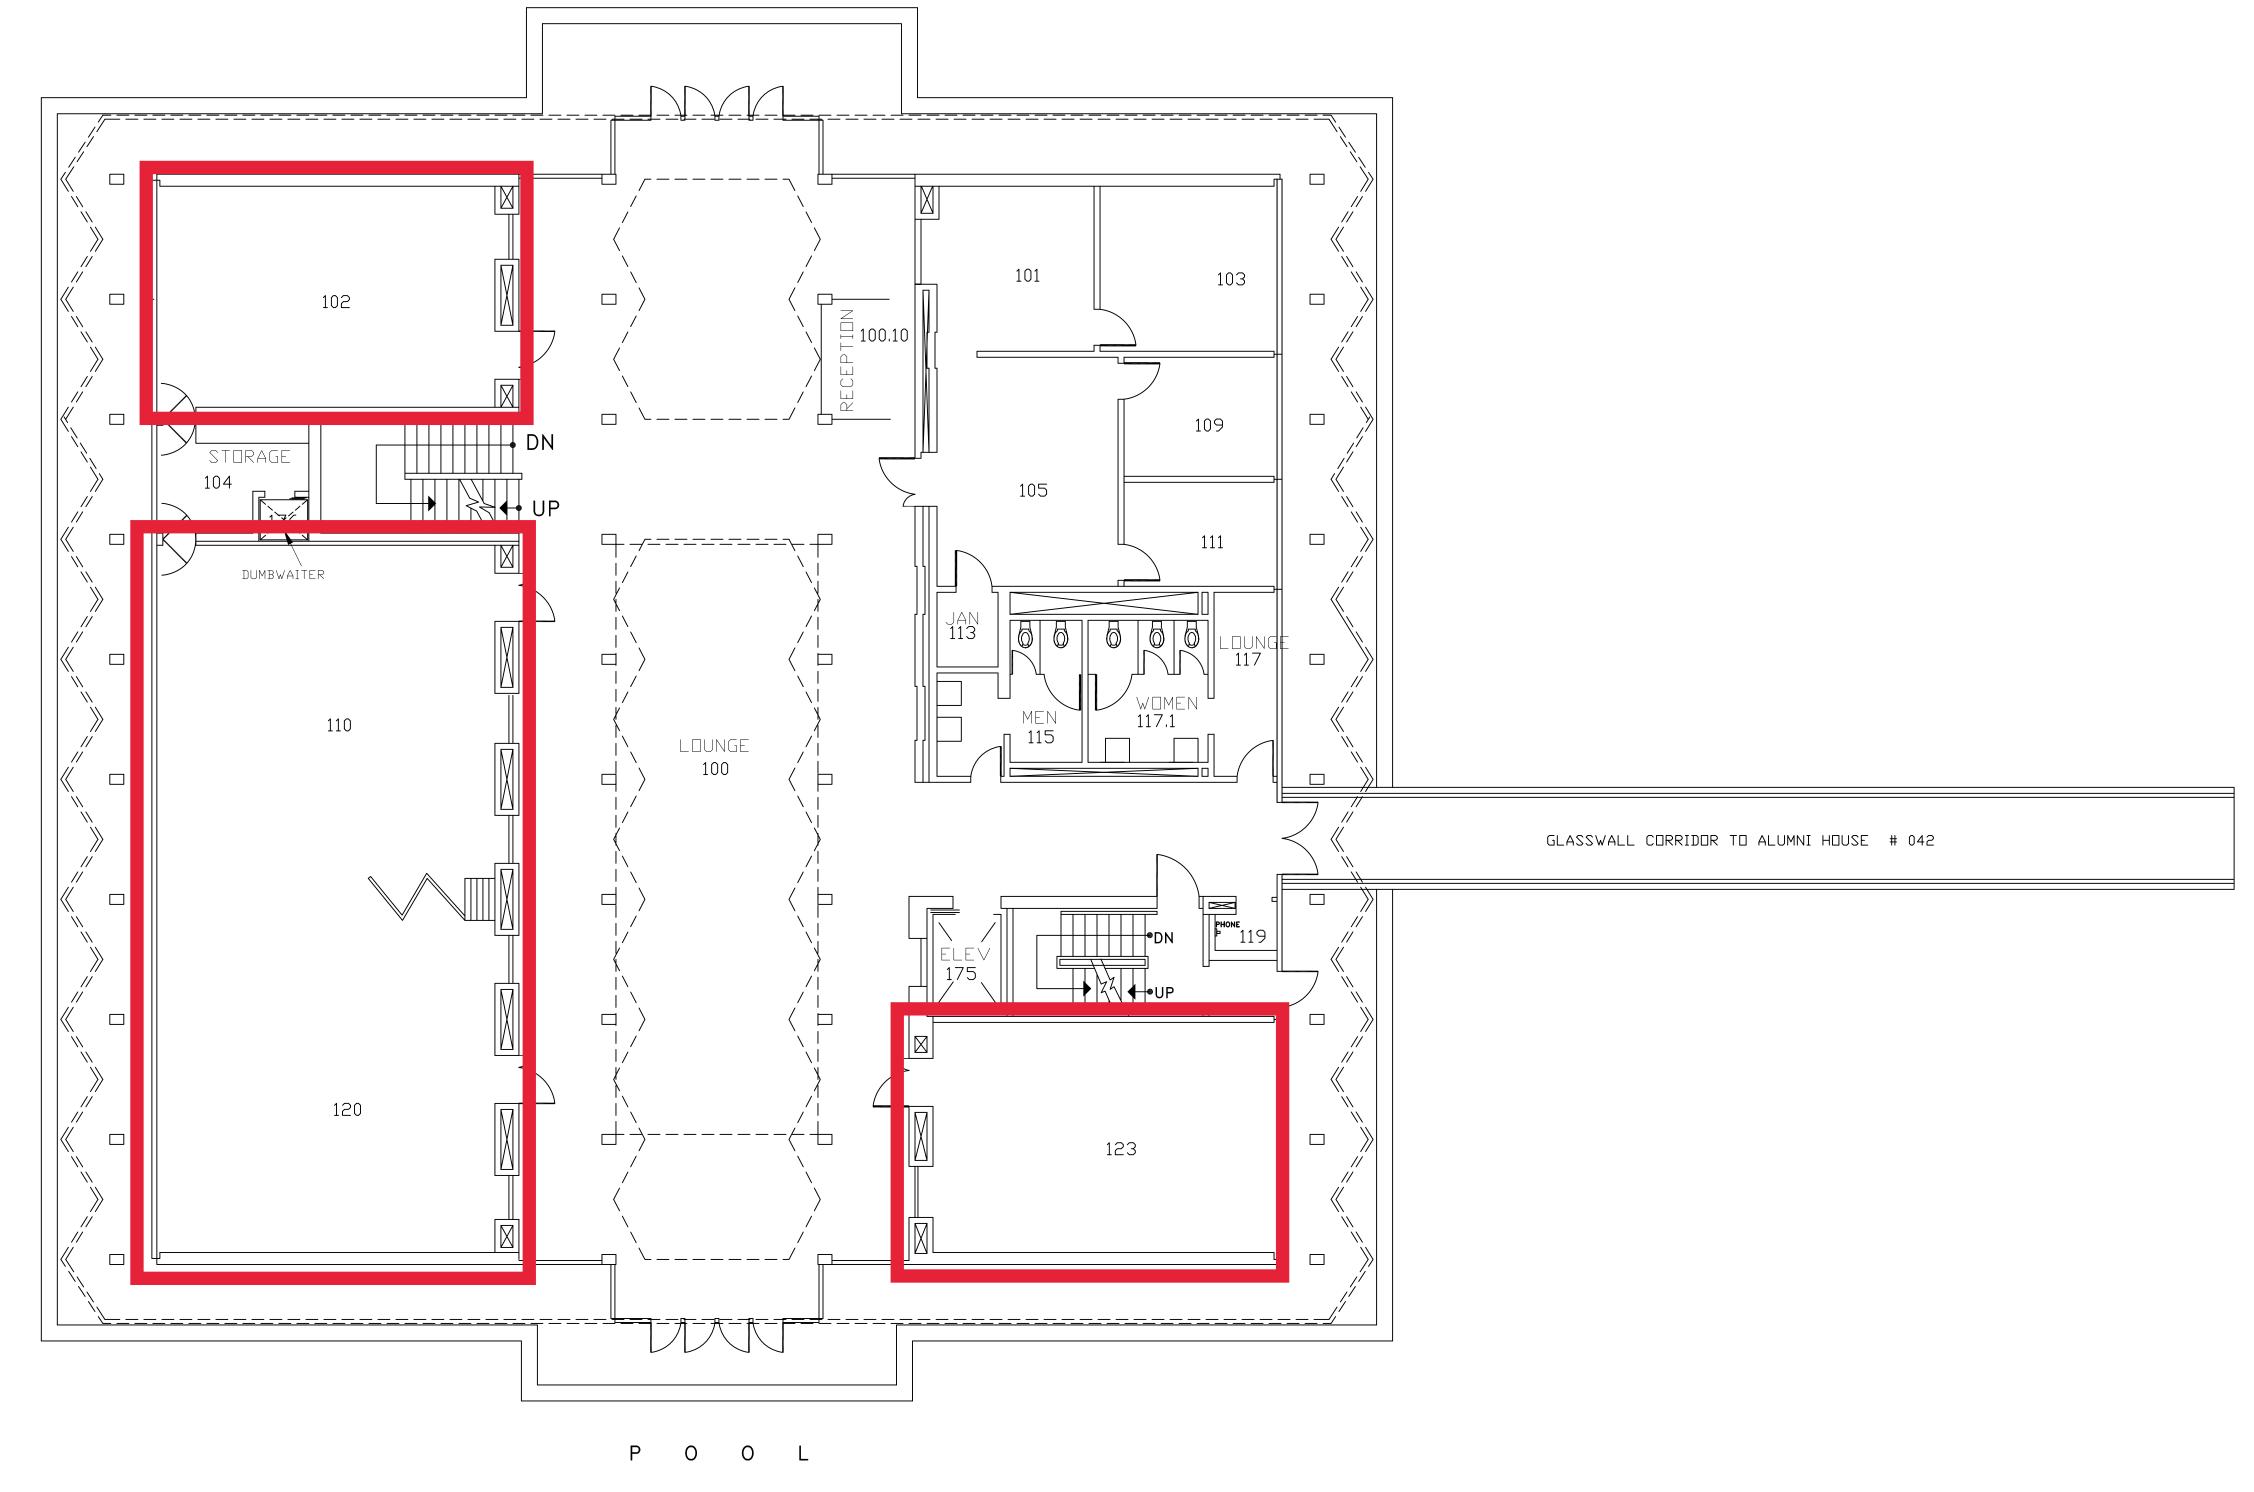

## Question:

I do not see a clear scope of work anywhere in the documents. I have found the specified carpet and base and I see it says 8,000 sf of carpet, but there is well over this amount of area in the drawings provided, even when I have excluded any bathrooms, storage rooms, closets, or stairs, etc.

## Answer

Rooms 102, 110, 120, 123 & 201, 202, 210, 220, 230, 223

A copy of this Addendum will be posted to the Purchasing web site at <a href="http://go.wayne.edu/bids">http://go.wayne.edu/bids</a>.

All questions concerning this project must be emailed to: **Valerie Kreher**, Procurement & Strategic Sourcing. Email: **rfpteam2@wayne.edu**.

McGREGOR MEMORIAL CONFERENCE CENTER BUILDING #043 FIRST FLOOR

DISCLAIMER:

WAYNE STATE UNIVERSITY, FACILITIES PLANNING AND MANAGEMENT MAKES THESE DOCUMENTS AVAILABLE ON AN "AS IS" BASIS. THESE DRAWINGS WERE CREATED USING AUTOCAD FROM AUTODESK AND ARE ACCURATE FOR SPACE MANAGEMENT, 'FLOOR PLAN' USE. THE USERS WILL HOLD HARMLESS WSU, ITS OFFICERS, AGENTS, AND EMPLOYEES FROM DAMAGES OR COST, INCLUDING REASONABLE ATTORNEY'S FEES, ARISING FROM THE USE OF THESE DRAWINGS.