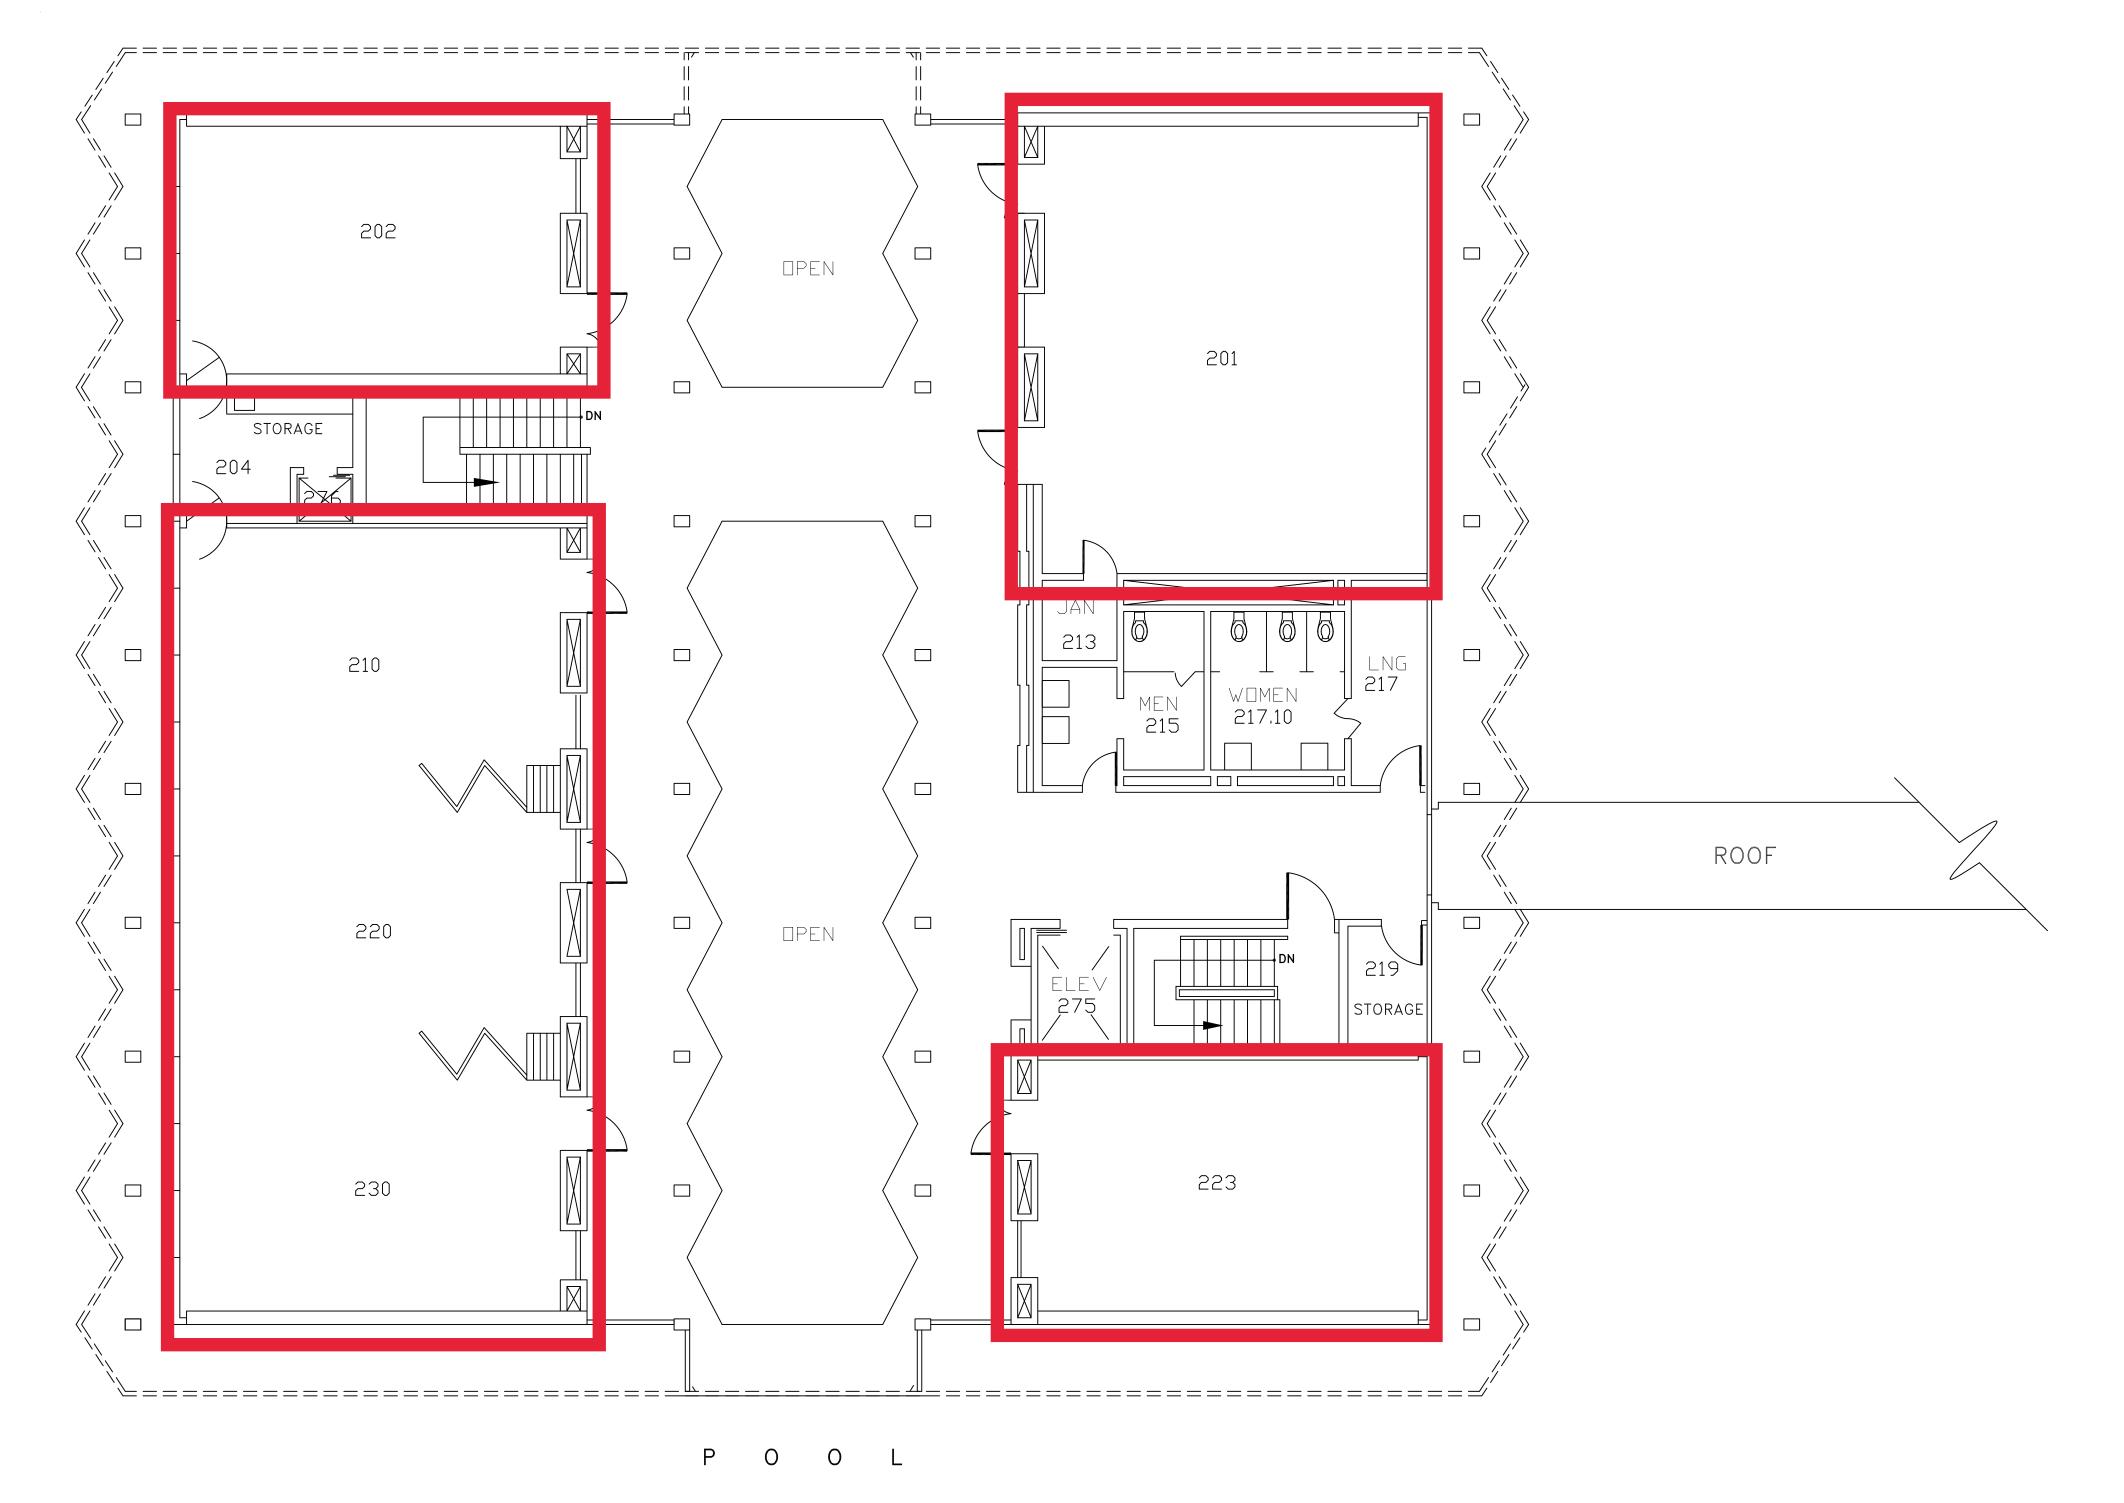

## Question:

I do not see a clear scope of work anywhere in the documents. I have found the specified carpet and base and I see it says 8,000 sf of carpet, but there is well over this amount of area in the drawings provided, even when I have excluded any bathrooms, storage rooms, closets, or stairs, etc.

## Answer

Rooms 102, 110, 120, 123 & 201, 202, 210, 220, 230, 223

A copy of this Addendum will be posted to the Purchasing web site at <a href="http://go.wayne.edu/bids">http://go.wayne.edu/bids</a>.

All questions concerning this project must be emailed to: **Valerie Kreher**, Procurement & Strategic Sourcing. Email: **rfpteam2@wayne.edu**.

MCGREGOR MEMORIAL CONFERENCE CENTER

BUILDING #043 SECOND FLOOR

DISCLAIMER:

WAYNE STATE UNIVERSITY, FACILITIES PLANNING AND MANAGEMENT MAKES THESE DOCUMENTS AVAILABLE ON AN "AS IS" BASIS. THESE DRAWINGS WERE CREATED USING AUTOCAD FROM AUTODESK AND ARE ACCURATE FOR SPACE MANAGEMENT, 'FLOOR PLAN' USE. THE USERS WILL HOLD HARMLESS WSU, ITS OFFICERS, AGENTS, AND EMPLOYEES FROM DAMAGES OR COST, INCLUDING REASONABLE ATTORNEY'S FEES, ARISING FROM THE USE OF THESE DRAWINGS.